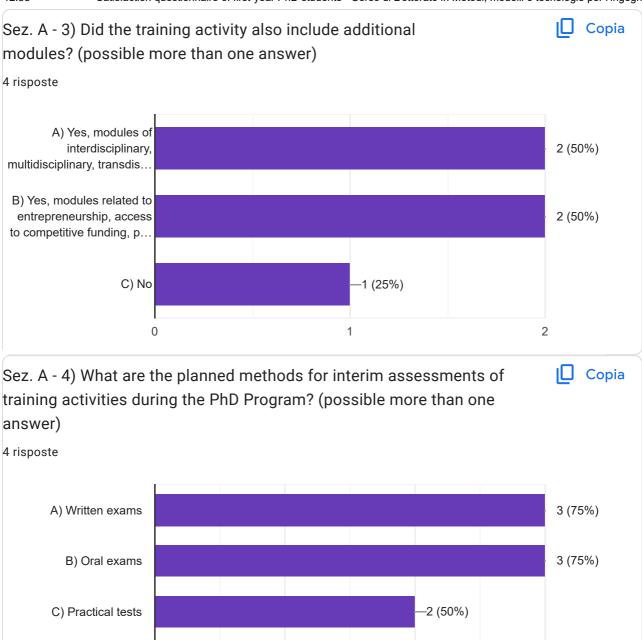

## Satisfaction questionnaire of first-year PhD students - Corso di Dottorato in Metodi, modelli e tecnologie per l'ingegneria

4 risposte Pubblica i dati di analisi ☐ Copia Sez. A - 1) Does the PhD Program include structured training activities (courses, seminars, workshops)? 4 risposte A) Yes B) No Copia Sez. A - 2) Is the training activity distinct from that provided in courses for master's degrees? 4 risposte A) Yes B) No 25%