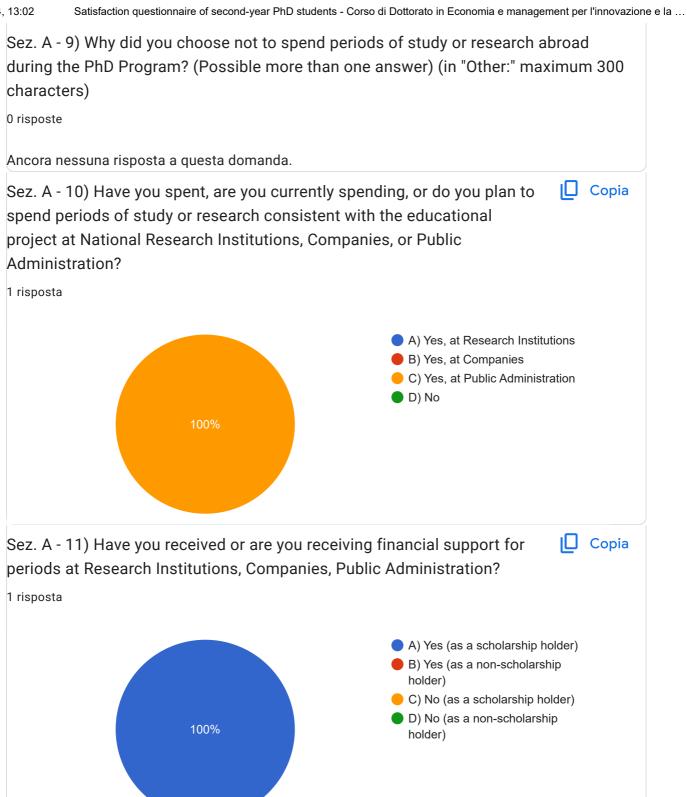

## Satisfaction questionnaire of second-year PhD students - Corso di Dottorato in Economia e management per l'innovazione e la sostenibilità

1 risposta



100%



D) None

0 (0%)

0,25

0,50

0,75

1,00

0,00









Sez. A - 12) Why did you choose not to spend periods of study or research at Research Institutions, Companies, Public Administration during the PhD Program? (Possible more than one answer) (in "Other:" maximum 300 characters)
<sup>0</sup> risposte
Ancora nessuna risposta a questa domanda.
Sez. A - 13) Is there a workspace provided for PhD students at your PhD





D) No





▶



Thank you for completing the questionnaire

Questi contenuti non sono creati né avallati da Google. - Termini di servizio - Norme sulla privacy

Does this form look suspicious? Segnala

## Google Moduli

17/12/24, 13:02

Satisfaction questionnaire of second-year PhD students - Corso di Dottorato in Economia e management per l'innovazione e la ...