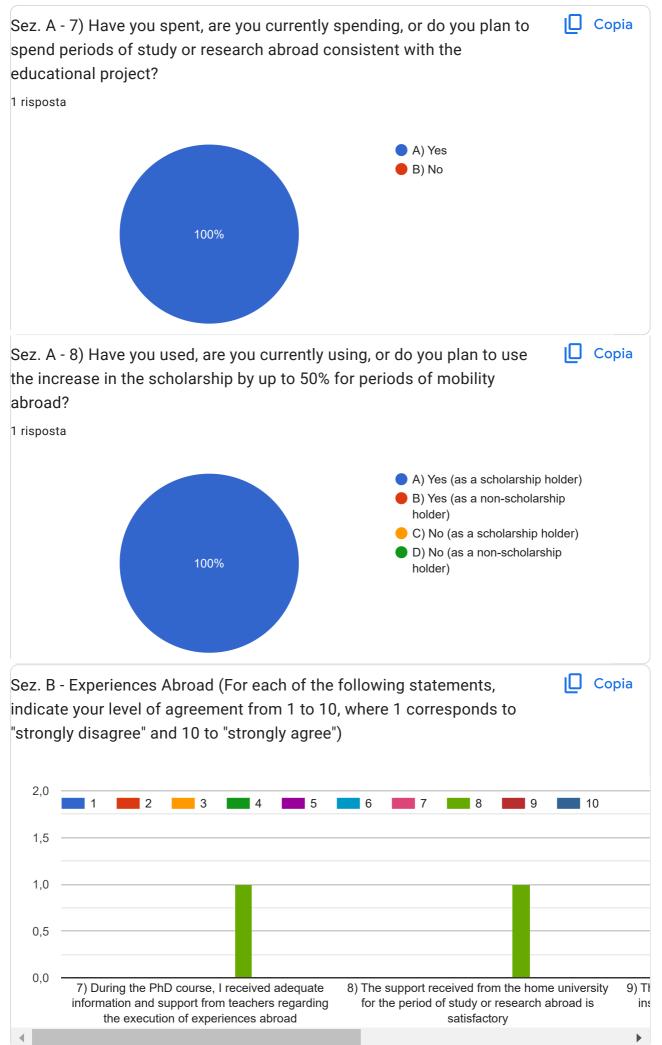

## Satisfaction questionnaire of second-year PhD students - Corso di Dottorato in Economia e management per l'innovazione e la sostenibilità

1 risposta



100%



D) None

0 (0%)

0,25

0,50

0,75

1,00

0,00









Sez. A - 12) Why did you choose not to spend periods of study or research at Research Institutions, Companies, Public Administration during the PhD Program? (Possible more than one answer) (in "Other:" maximum 300 characters)
<sup>0</sup> risposte
Ancora nessuna risposta a questa domanda.
Sez. A - 13) Is there a workspace provided for PhD students at your PhD





D) No





▶



Thank you for completing the questionnaire

Questi contenuti non sono creati né avallati da Google. - Termini di servizio - Norme sulla privacy

Does this form look suspicious? Segnala

## Google Moduli

17/12/24, 13:02

Satisfaction questionnaire of second-year PhD students - Corso di Dottorato in Economia e management per l'innovazione e la ...