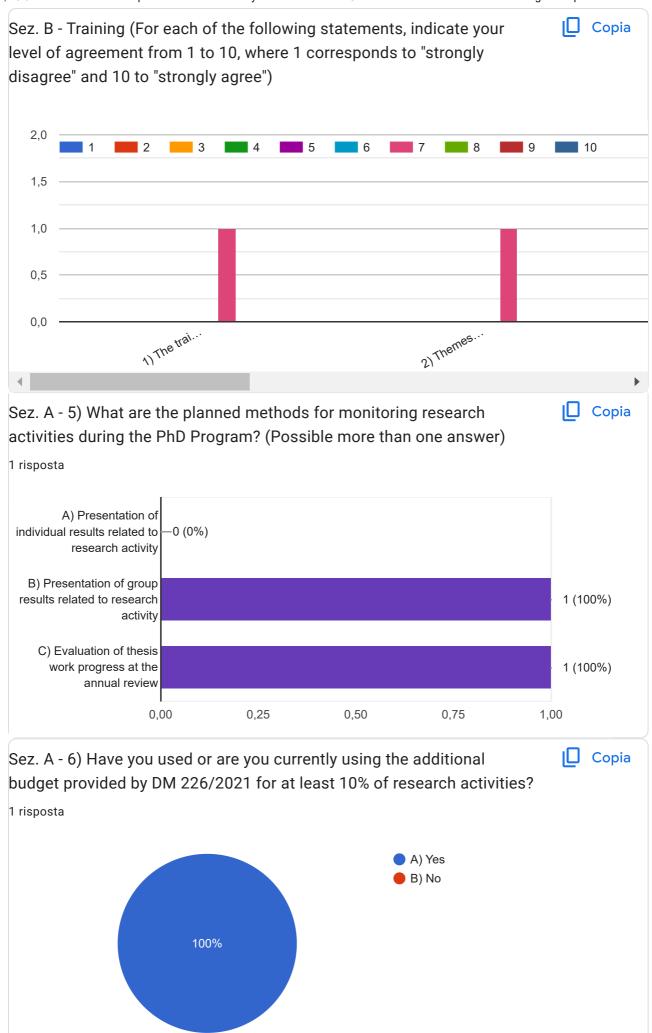

## Satisfaction questionnaire of second-year PhD students - Corso di Dottorato in Economia e management per l'innovazione e la sostenibilità

1 risposta



100%



D) None

0 (0%)

0,25

0,50

0,75

1,00

0,00









Sez. A - 12) Why did you choose not to spend periods of study or research at Research Institutions, Companies, Public Administration during the PhD Program? (Possible more than one answer) (in "Other:" maximum 300 characters)
<sup>0</sup> risposte
Ancora nessuna risposta a questa domanda.
Sez. A - 13) Is there a workspace provided for PhD students at your PhD





D) No





▶



Thank you for completing the questionnaire

Questi contenuti non sono creati né avallati da Google. - Termini di servizio - Norme sulla privacy

Does this form look suspicious? Segnala

## Google Moduli

17/12/24, 13:02

Satisfaction questionnaire of second-year PhD students - Corso di Dottorato in Economia e management per l'innovazione e la ...