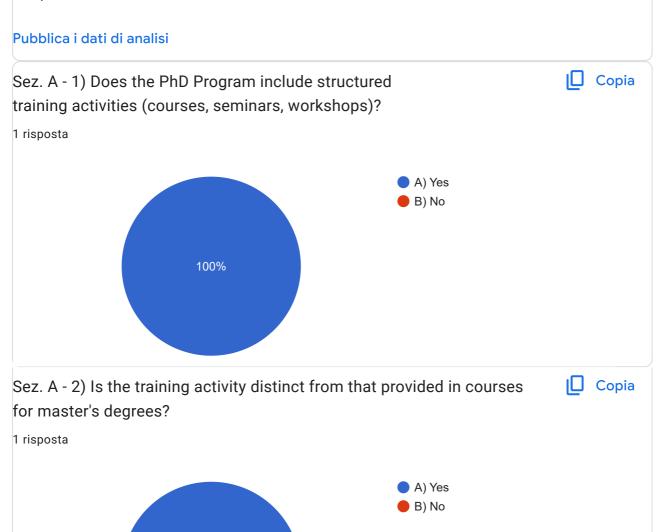

## Satisfaction questionnaire of second-year PhD students - Corso di Dottorato in Economia e management per l'innovazione e la sostenibilità

1 risposta



100%



D) None

0 (0%)

0,25

0,50

0,75

1,00

0,00









Sez. A - 12) Why did you choose not to spend periods of study or research at Research Institutions, Companies, Public Administration during the PhD Program? (Possible more than one answer) (in "Other:" maximum 300 characters)
<sup>0</sup> risposte
Ancora nessuna risposta a questa domanda.
Sez. A - 13) Is there a workspace provided for PhD students at your PhD





D) No





▶



Thank you for completing the questionnaire

Questi contenuti non sono creati né avallati da Google. - Termini di servizio - Norme sulla privacy

Does this form look suspicious? Segnala

## Google Moduli

17/12/24, 13:02

Satisfaction questionnaire of second-year PhD students - Corso di Dottorato in Economia e management per l'innovazione e la ...