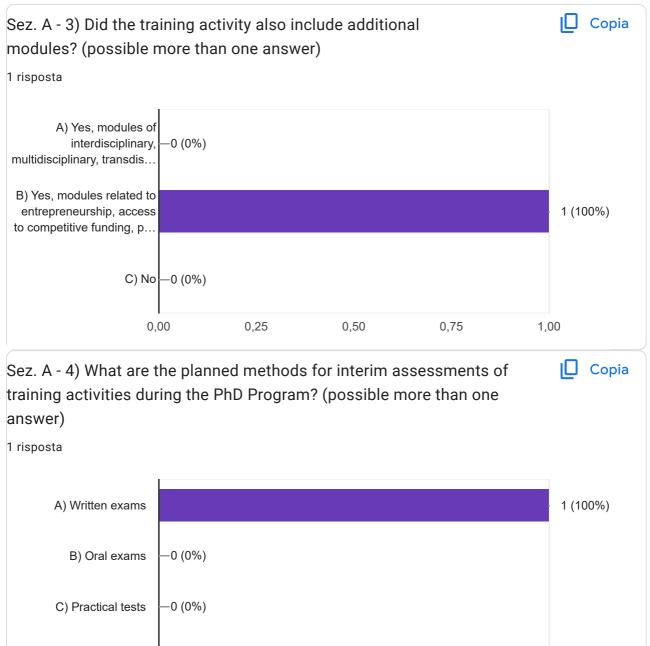

## Satisfaction questionnaire of second-year PhD students - Corso di Dottorato in Economia e management per l'innovazione e la sostenibilità

1 risposta



100%



D) None

0 (0%)

0,25

0,50

0,75

1,00

0,00









Sez. A - 12) Why did you choose not to spend periods of study or research at Research Institutions, Companies, Public Administration during the PhD Program? (Possible more than one answer) (in "Other:" maximum 300 characters)
<sup>0</sup> risposte
Ancora nessuna risposta a questa domanda.
Sez. A - 13) Is there a workspace provided for PhD students at your PhD





D) No





▶



Thank you for completing the questionnaire

Questi contenuti non sono creati né avallati da Google. - Termini di servizio - Norme sulla privacy

Does this form look suspicious? Segnala

## Google Moduli

17/12/24, 13:02

Satisfaction questionnaire of second-year PhD students - Corso di Dottorato in Economia e management per l'innovazione e la ...