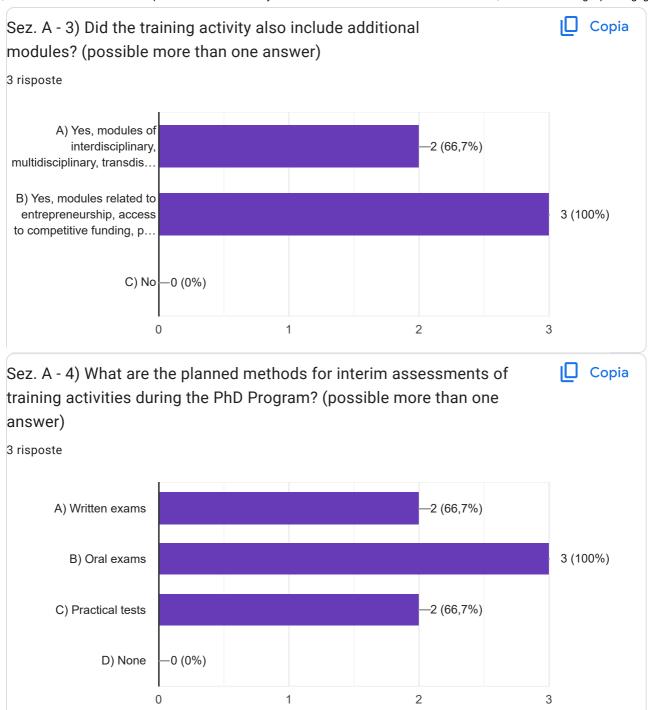

## Satisfaction questionnaire of second-year PhD students - Corso di Dottorato in Metodi, modelli e tecnologie per l'ingegneria

3 risposte Pubblica i dati di analisi ☐ Copia Sez. A - 1) Does the PhD Program include structured training activities (courses, seminars, workshops)? 3 risposte A) Yes B) No Copia Sez. A - 2) Is the training activity distinct from that provided in courses for master's degrees? 3 risposte A) Yes B) No 100%