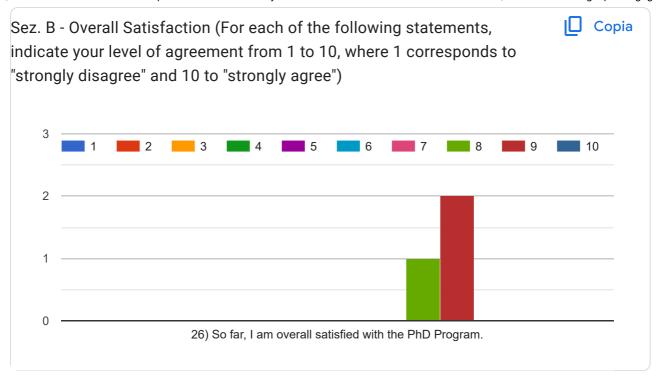

## Satisfaction questionnaire of second-year PhD students - Corso di Dottorato in Metodi, modelli e tecnologie per l'ingegneria

3 risposte Pubblica i dati di analisi ☐ Copia Sez. A - 1) Does the PhD Program include structured training activities (courses, seminars, workshops)? 3 risposte A) Yes B) No Copia Sez. A - 2) Is the training activity distinct from that provided in courses for master's degrees? 3 risposte A) Yes B) No 100%