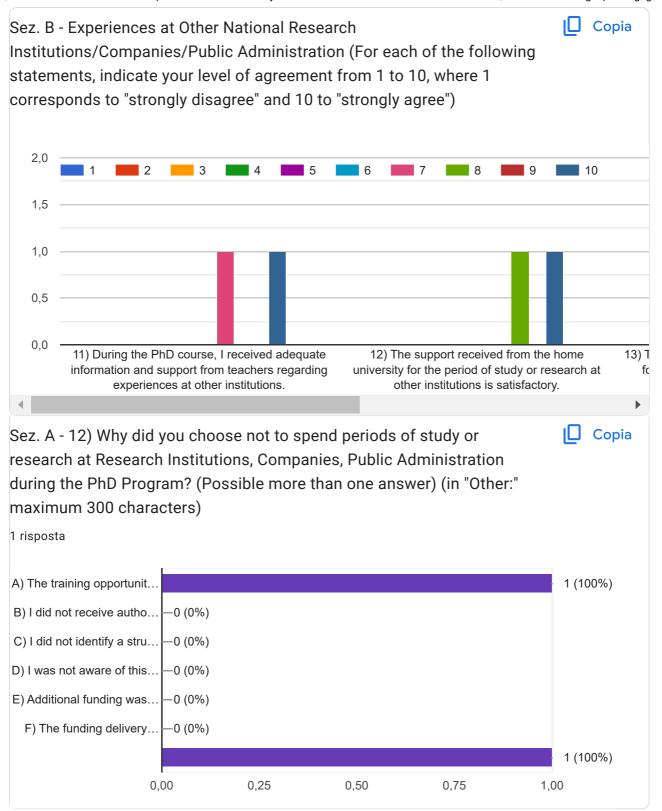

## Satisfaction questionnaire of second-year PhD students - Corso di Dottorato in Metodi, modelli e tecnologie per l'ingegneria

3 risposte Pubblica i dati di analisi ☐ Copia Sez. A - 1) Does the PhD Program include structured training activities (courses, seminars, workshops)? 3 risposte A) Yes B) No Copia Sez. A - 2) Is the training activity distinct from that provided in courses for master's degrees? 3 risposte A) Yes B) No 100%