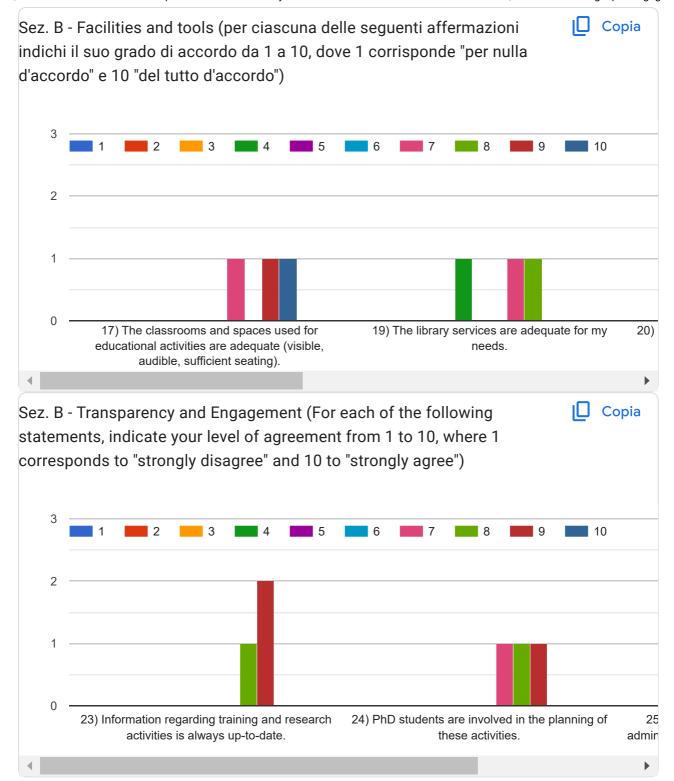

## Satisfaction questionnaire of second-year PhD students - Corso di Dottorato in Metodi, modelli e tecnologie per l'ingegneria

3 risposte Pubblica i dati di analisi ☐ Copia Sez. A - 1) Does the PhD Program include structured training activities (courses, seminars, workshops)? 3 risposte A) Yes B) No Copia Sez. A - 2) Is the training activity distinct from that provided in courses for master's degrees? 3 risposte A) Yes B) No 100%