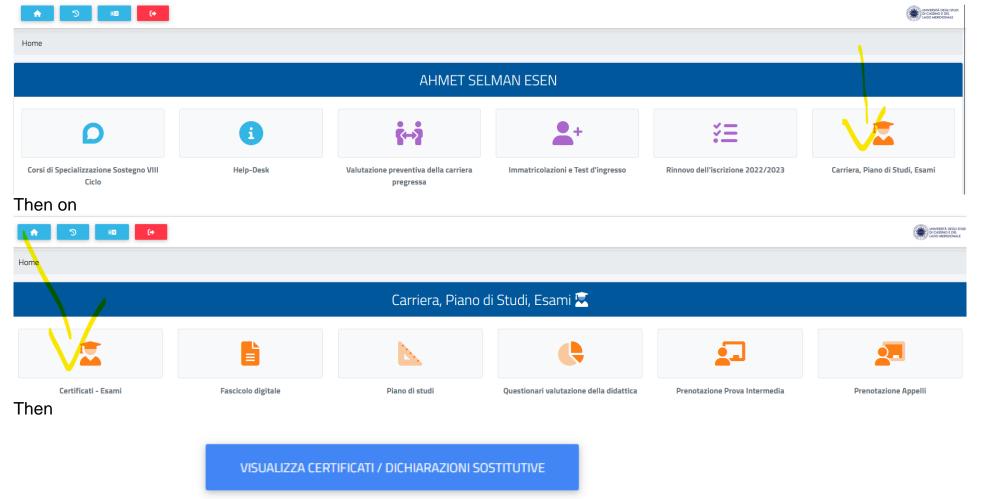

## If you need a certification or a transcript, you can enter your GOMP account and click on

Then choose what you want

| Certificato di iscrizione                                                   |          |
|-----------------------------------------------------------------------------|----------|
| Certificato di iscrizione con indicazione di ammissione all'esame di laurea |          |
| Certificato di iscrizione con dettaglio degli esami in un unica tabella     |          |
| Certificato di iscrizione per uso centocinquanta ore di permesso retribuito |          |
| Certificato di iscrizione con piano di studi                                |          |
| Certificato di iscrizione con esami                                         |          |
| Certificato di iscrizione con esami da sostenere                            |          |
| Certificato di iscrizione con esami con permesso di soggiorno               | <u>↓</u> |
| Certificato di iscrizione con permesso di soggiorno                         | *        |
| Certificato di iscrizione con carriera dello studente - Storico             |          |
| Certificato di iscrizione con iscrizioni dello studente                     |          |